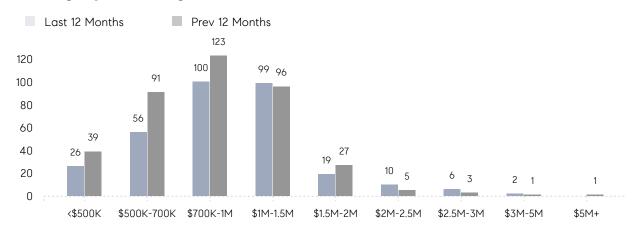

| AVERAGE SOLD PRICE | \$1,065,600 | \$864,714 | 23%       |
|                | # OF CONTRACTS     | 24          | 18        | 33%       |
|                | NEW LISTINGS       | 19          | 25        | -24%      |
| Condo/Co-op/TH | AVERAGE DOM        | 107         | -         | -         |
|                | % OF ASKING PRICE  | 99%         | -         |           |
|                | AVERAGE SOLD PRICE | \$295,000   | -         | -         |
|                | # OF CONTRACTS     | 1           | 1         | 0%        |
|                | NEW LISTINGS       | 2           | 0         | 0%        |
|                |                    |             |           |           |

# Warren

### AUGUST 2022

### Monthly Inventory



### Contracts By Price Range



### Listings By Price Range



# COMPASS



Compass makes no representations or warranties, express or implied, with respect to future market conditions or prices of residential product at the time the subject property or any competitive property is complete and ready for occupancy or with respect to any report, study, finding, recommendation or other information provided by Compass herein. Moreover, no warranty, express or implied, is made or should be assumed regarding the accuracy, adequacy, completeness, legality, reliability, merchantability or fitness for a particular purpose of any information, in part or whole, contained herein. All material is presented with the understanding that Compass shall not be deemed to provide legal, accounting or other professional services. This is not intended to solicit the purch