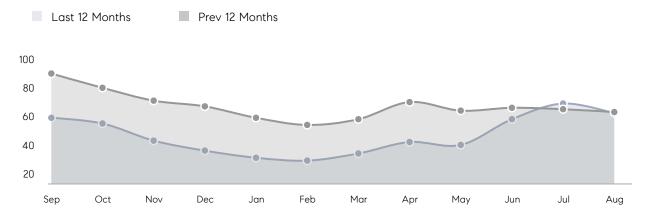

PRICE  | 100%        | 103%      |           |
|                | AVERAGE SOLD PRICE | \$1,065,600 | \$864,714 | 23%       |
|                | # OF CONTRACTS     | 24          | 18        | 33%       |
|                | NEW LISTINGS       | 19          | 25        | -24%      |
| Condo/Co-op/TH | AVERAGE DOM        | 107         | -         | -         |
|                | % OF ASKING PRICE  | 99%         | -         |           |
|                | AVERAGE SOLD PRICE | \$295,000   | -         | -         |
|                | # OF CONTRACTS     | 1           | 1         | 0%        |
|                | NEW LISTINGS       | 2           | 0         | 0%        |
|                |                    |             |           |           |

# Warren

### AUGUST 2022

### Monthly Inventory



### Contracts By Price Range



### Listings By Price Range



# COMPASS



Compass makes no representations or warranties, express or implied, with respect to future market conditions or prices of residential product at the time the subject property or any competitive property is complete and ready for occupancy or with respect to any report, study, finding, recommendation or other information provided by Compass herein. Moreover, no warranty, express or implied, is made or should be assumed regarding the accuracy, adequacy, completeness, legality, reliability, merchantability or fitness for a particular purpose of any information, in part or whole, contained herein. All material is presented with the understanding that Compass shall not be deemed to provide legal, accounting or other p