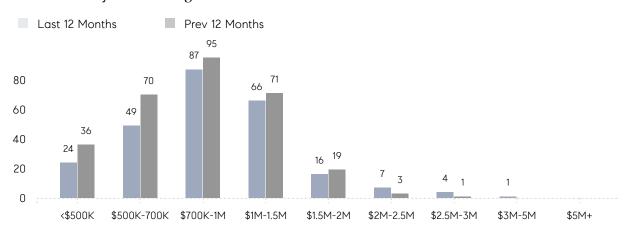

|           |
|                | AVERAGE SOLD PRICE | \$1,065,600 | \$864,714 | 23%       |
|                | # OF CONTRACTS     | 24          | 18        | 33%       |
|                | NEW LISTINGS       | 19          | 25        | -24%      |
| Condo/Co-op/TH | AVERAGE DOM        | 107         | -         | -         |
|                | % OF ASKING PRICE  | 99%         | -         |           |
|                | AVERAGE SOLD PRICE | \$295,000   | -         | -         |
|                | # OF CONTRACTS     | 1           | 1         | 0%        |
|                | NEW LISTINGS       | 2           | 0         | 0%        |
|                |                    |             |           |           |

# Warren

### AUGUST 2022

### Monthly Inventory



### Contracts By Price Range



### Listings By Price Range



# COMPASS



Compass makes no representations or warranties, express or implied, with respect to future market conditions or prices of residential product at the time the subject property or any competitive property is complete and ready for occupancy or with respect to any report, study, finding, recommendation or other information provided by Compass herein. Moreover, no warranty, express or implied, is made or should be assumed regarding the accuracy, adequacy, completeness, legality, reliability, merchantability or fitness for a particular purpose of any information, in part or whole, contained herein. All material is presented with the understanding that Compass shall not be deemed to provide legal, accounting or other professional services. This is no